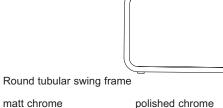

## Chair

- Cover
- Fibreglass-strengthened plastic seat and back piece. Back with moulded polyurethane foam. Seat with embedded micro-coiled springs and moulded polyurethane foam on top. All foam pieces covered with polyester fleece
- Connector joining seat piece and leg frame made from sandblasted. cast aluminium
- Round or alternatively rectangular tubular swing-type frame, optionally with matt or polished chrome. Or alternative:
- Pedestal made from pressed steel base plate with welded steel tubing and 360° swivelling mechanism. Surfaces in a choice of matt or polished chrome
- Arm piece for a supplement: 

leather covered

Walnut

Oak

EFEFE

polished chrome

matt chrome

Square tubular swing frame

matt chrome