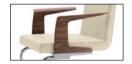

## Chair

- Cover
- Fibreglass-strengthened plastic seat and back piece. Back with moulded polyurethane foam. Seat with embedded micro-coiled springs and moulded polyurethane foam on top. All foam pieces covered with polyester fleece
- Connector joining seat piece and leg frame made from sandblasted. cast aluminium
- Round or alternatively rectangular tubular swing-type frame, optionally with matt or polished chrome. Or alternative:
- Pedestal made from pressed steel base plate with welded steel tubing and 360° swivelling mechanism. Surfaces in a choice of matt or polished chrome
- Arm piece for a supplement: 

   shaped plywood available in oak

  veneer, stained in Rolf Benz shades, or in hazelnut veneer, or

leather covered

- Wave formation and depressions in the seat area are unavoidable, due to comfort and design reasons, even in high quality Rolf Benz upholstered furniture. All measurements are approximate.

leather covered

Walnut

Oak

EFEFE

polished chrome

matt chrome

Square tubular swing frame

matt chrome