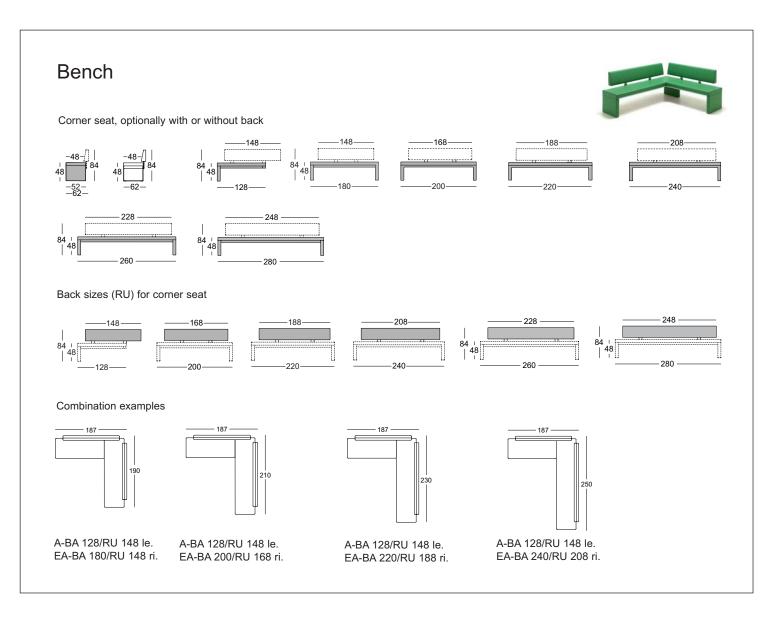

atively rectangular tubular swing-type frame, optionally with matt or polished chrome. Or alternative:
- Pedestal made from pressed steel base plate with welded steel tubing and 360° swivelling mechanism. Surfaces in a choice of matt or polished chrome
- Arm piece for a supplement: 

   shaped plywood available in oak

  veneer, stained in Rolf Benz shades, or in hazelnut veneer, or

leather covered

- Wave formation and depressions in the seat area are unavoidable, due to comfort and design reasons, even in high quality Rolf Benz upholstered furniture. All measurements are approximate.





leather covered

Walnut





Oak





EFEFE

polished chrome

matt chrome



Square tubular swing frame

matt chrome



Plate leg

matt chrome polished chrome





ROLF BENZ









## Rolf Benz 620