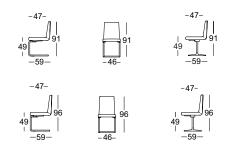

## Chair

- Cover
- Fibreglass-strengthened plastic seat and back piece. Back with moulded polyurethane foam. Seat with embedded micro-coiled springs and moulded polyurethane foam on top. All foam pieces covered with polyester fleece
- Connector joining seat piece and leg frame made from sandblasted. cast aluminium
- Round or alternatively rectangular tubular swing-type frame, optionally with matt or polished chrome. Or alternative:
- Pedestal made from pressed steel base plate with welded steel tubing and 360° swivelling mechanism. Surfaces in a choice of matt or polished chrome
- Arm piece for a supplement: 

   shaped plywood available in oak

  veneer, stained in Rolf Benz shades, or in hazelnut veneer, or

leather covered

- Wave formation and depressions in the seat area are unavoidable, due to comfort and design reasons, even in high quality Rolf Benz upholstered furniture. All measurements are approximate.