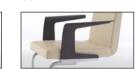

## Chair

- Cover
- Fibreglass-strengthened plastic seat and back piece. Back with moulded polyurethane foam. Seat with embedded micro-coiled springs and moulded polyurethane foam on top. All foam pieces covered with polyester fleece
- Connector joining seat piece and leg frame made from sandblasted. cast aluminium
- Round or alternatively rectangular tubular swing-type frame, optionally with matt or polished chrome. Or alternative:
- Pedestal made from pressed steel base plate with welded steel tubing and 360° swivelling mechanism. Surfaces in a choice of matt or polished chrome
- Arm piece for a supplement: 

   shaped plywood available in oak

  veneer, stained in Rolf Benz shades, or in hazelnut veneer, or

leather covered

- Wave formation and depressions in the seat area are unavoidable, due to comfort and design reasons, even in high quality Rolf Benz upholstered furniture. All measurements are approximate.