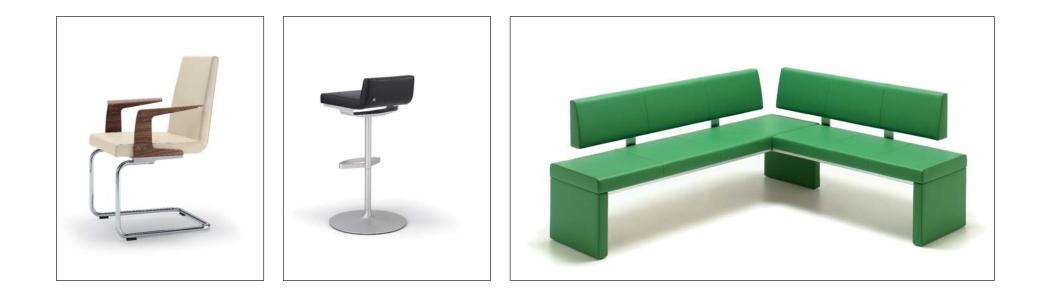

## Chair

- Cover
- Fibreglass-strengthened plastic seat and back piece. Back with moulded polyurethane foam. Seat with embedded micro-coiled springs and moulded polyurethane foam on top. All foam pieces covered with polyester fleece
- Connector joining seat piece and leg frame made from sandblasted. cast aluminium
- Round or alternatively rectangular tubular swing-type frame, optionally with matt or polished chrome. Or alternative:
- Pedestal made from pressed steel base plate with welded steel tubing and 360° swivelling mechanism. Surfaces in a choice of matt or polished chrome
- Arm piece for a supplement: 

   shaped plywood available in oak

  veneer, stained in Rolf Benz shades, or in hazelnut veneer, or

leather covered

- Wave formation and depressions in the seat area are unavoidable, due to comfort and design reasons, even in high quality Rolf Benz upholstered furniture. All measurements are approximate.