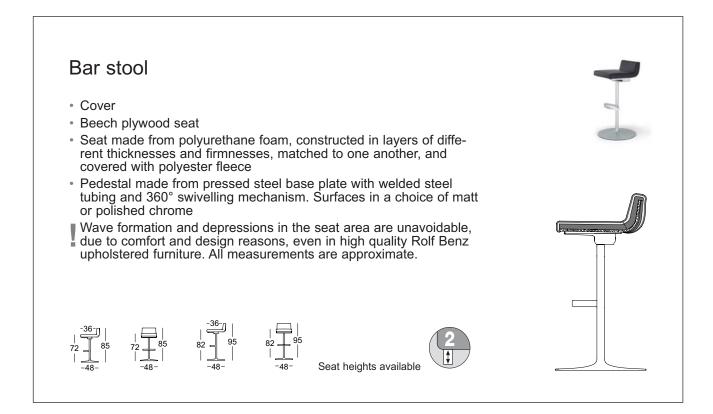

## Chair

- Cover
- Fibreglass-strengthened plastic seat and back piece. Back with moulded polyurethane foam. Seat with embedded micro-coiled springs and moulded polyurethane foam on top. All foam pieces covered with polyester fleece
- Connector joining seat piece and leg frame made from sandblasted. cast aluminium
- Round or alternatively rectangular tubular swing-type frame, optionally with matt or polished chrome. Or alternative:
- Pedestal made from pressed steel base plate with welded steel tubing and 360° swivelling mechanism. Surfaces in a choice of matt or polished chrome
- Arm piece for a supplement: 

   shaped plywood available in oak

  veneer, stained in Rolf Benz shades, or in hazelnut veneer, or

leather covered

- Wave formation and depressions in the seat area are unavoidable, due to comfort and design reasons, even in high quality Rolf Benz upholstered furniture. All measurements are approximate.