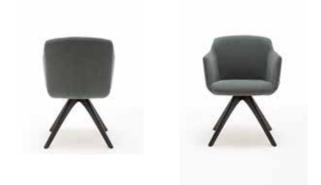

- Metal inner frame
- Seat support in wood materials
- Seat in polyurethane foam, built up in coordinated layers varying in height and firmness.
- Back and side part with foammoulded metal inner frame; the back is covered with an additional layer of soft foam.
- Cover quilted underneath with non-woven polyester.
- Four leg version available either without swivel mechanism or with a 360° swivel mechanism

Chair