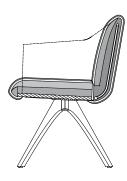

- Metal inner frame
- Seat support in wood materials
- Seat in polyurethane foam, built up in coordinated layers varying in height and firmness.
- Back and side part with foammoulded metal inner frame; the back is covered with an additional layer of soft foam.
- Cover quilted underneath with non-woven polyester.
- Four leg version available either without swivel mechanism or with a 360° swivel mechanism