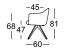

- Metal inner frame
- Seat support in wood materials
- Seat in polyurethane foam, built up in coordinated layers varying in height and firmness.
- Back and side part with foammoulded metal inner frame; the back is covered with an additional layer of soft foam.
- Cover quilted underneath with non-woven polyester.
- Four leg version available either without swivel mechanism or with a 360° swivel mechanism

Finishes:

- Oak H70
- Oak H98
- American walnut H81

Wave formation and depressions in the seat area are unavoidable, due to comfort and design reasons, even in high quality Rolf Benz upholstered furniture. All measurements are approximate.