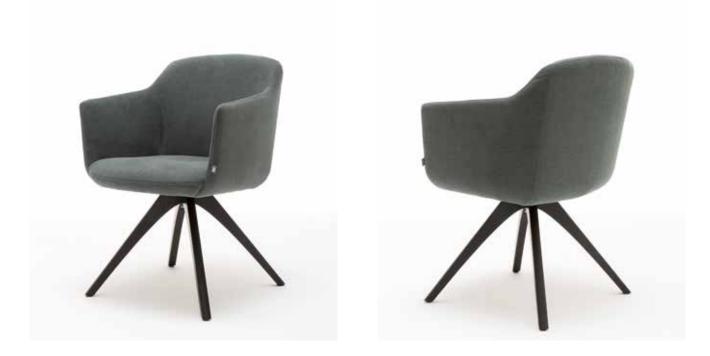

- Metal inner frame
- Seat support in wood materials
- Seat in polyurethane foam, built up in coordinated layers varying in height and firmness.
- Back and side part with foammoulded metal inner frame; the back is covered with an additional layer of soft foam.
- Cover quilted underneath with non-woven polyester.
- Four leg version available either without swivel mechanism or with a 360° swivel mechanism

Chair